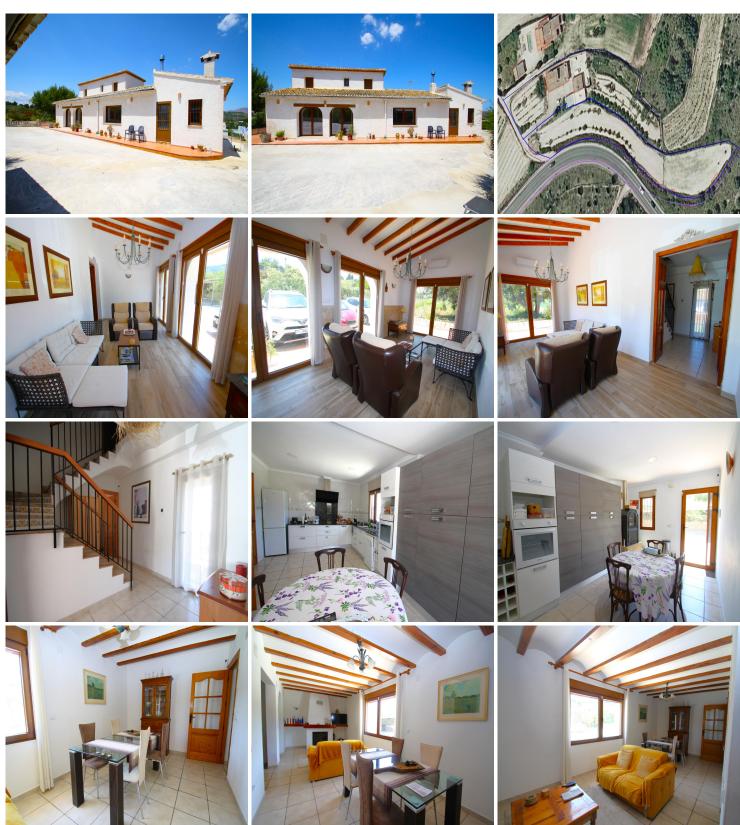

## **DESCRIPTION**

Charming Rustic Finca Just Steps from the Village of Benitachell, Costa Blanca Discover this magnificent rustic finca located less than a 10-minute walk from the charming village of Benitachell. An ideal property for those seeking peace, space, and proximity to all essential services. The main house, distributed over two floors, has been tastefully renovated with quality materials over the past decade: Ground Floor (178 m2) Cozy naya recently renovated, perfect for enjoying the natural surroundings. Spacious living-dining room with a modern fireplace and air conditioning. Modern and functional kitchen equipped with a wood-fired oven. In double bedroom. Tamily bathroom. Upper Floor (44 m2) double bedrooms. Tamily bathroom.