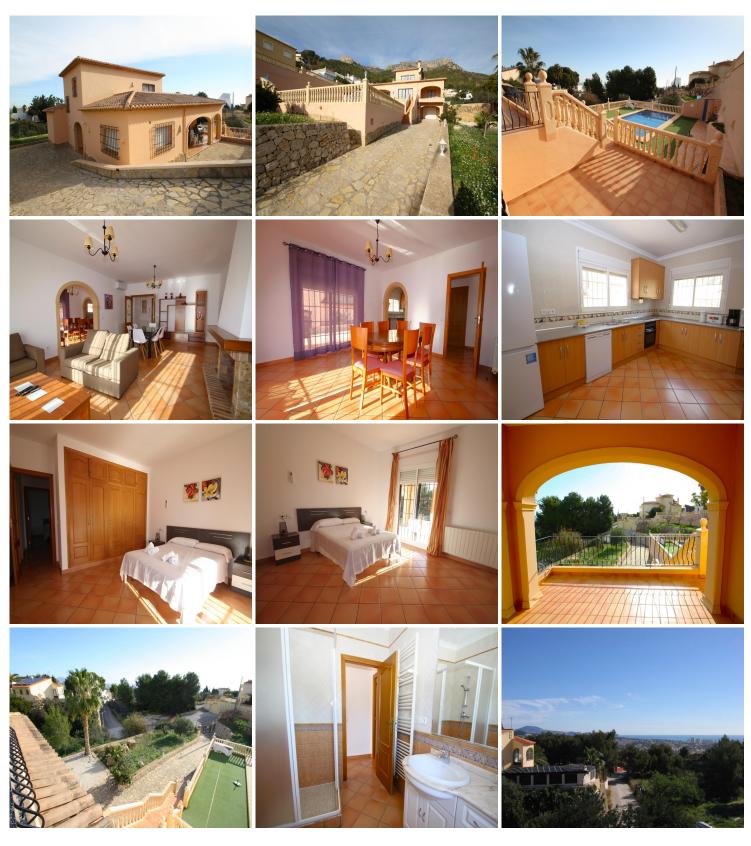

## **DESCRIPTION**

Recently built villa with first quality materials, situated at a distance of 1,5km from the beaches and the centre of Calpe, it has fabulous views to the Ifach rock and the mountains and a little bit of sea views, it is south-east facing so it has sun from the sunrise. Situated on the corner of a closed street. ☐Two streets away is the train station of Calpe which connects to surrounding towns from Denia and Benidorm. From there is a bus every hour to the centre of Calpe. ☐ The house is built on three floors and is distributed as follows ☐ Semi basement with a double garage and a storeroom which in the future can be converted into a flat, from the garage we access via internal stairs to the main floor which consists of a separate kitchen with a utility room.∏Main floor which consists of an independent kitchen with high ... (enquire for further details)