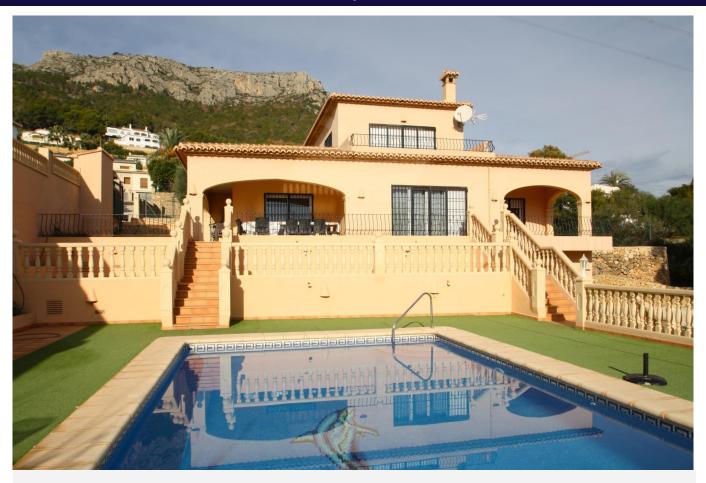

## **DESCRIPTION**

Recently built villa with first quality materials, situated at a distance of 1,5km from the beaches and the centre of Calpe, it has fabulous views to the Ifach rock and the mountains and a little bit of sea views, it is south-east facing so it has sun from the sunrise. Situated on the corner of a closed street. ☐Two streets away is the train station of Calpe which connects to surrounding towns from Denia and Benidorm. From there is a bus every hour to the centre of Calpe. ☐ The house is built on three floors and is distributed as follows ☐ Semi basement with a double garage and a storeroom which in the future can be converted into a flat, from the garage we access via internal stairs to the main floor which consists of a separate kitchen with a utility room.∏Main floor which consists of an independent kitchen with high ... (enquire for further details)